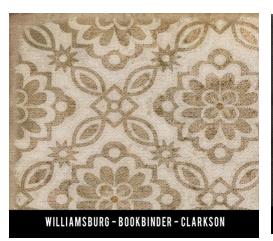

|
| 72x72              | 6'x6'          |
| 96x96              | 8'x8'          |
| 120x120            | 10'x10'        |

• Tamaños personalizados disponibles

## **Edwards**

Scale (size) of pattern will change with each size.





# **Applique**



#### WILLIAMSBURG-APPLIQUE-A WAY TOMEND

ALWAYS VIEW FULL DESIGN BEFORE ORDERING

#### WILLIAMSBURG -APPLIQUE-AZURE MOSS











#### WILLIAMSBURG -APPLIQUE -THE FROLIC





#### WILLIAMSBURG -APPLIQUE -WILD BEE'S SONG

SWATCHES DO NOT SHOW ALL DETAILS
ALWAYS VIEW FULL DESIGNBEFORE ORDERING
• COLORS MAY VARY FROM THIS SAMPLE•



#### ALWAYS VIEW FULL DESIGN BEFORE ORDERING



#### **Archibald**

Scale (size) of pattern with larger sizes.

























### Bookbinder

Scale (size) of pattern will change with larger sizes.



























## **Cozens Brocade**





















## Crewelwork





















## **Floral**











### Franklin

Scale (size) of pattern will change with bigger sizes.































### Garden Gate







































### **Gingham Canvas**

Scale (size) of pattern changes with larger sizes.













## Gingham Tile

Scale (size) of pattern changes with larger sizes.













#### 18th Century: Joinery