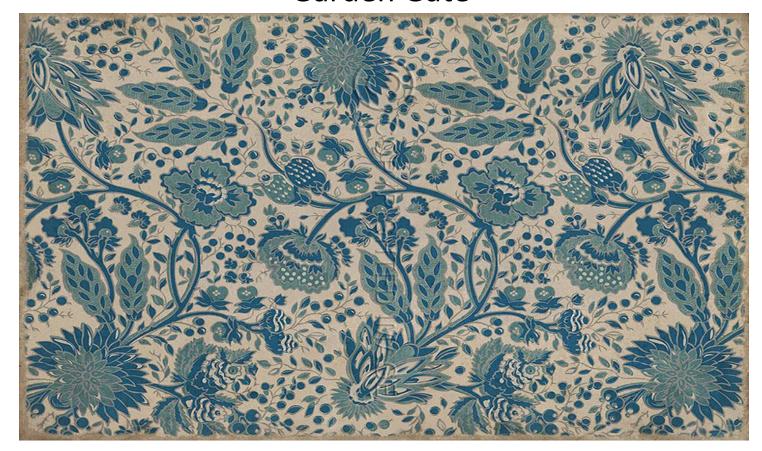

plique**



#### WILLIAMSBURG-APPLIQUE-A WAY TOMEND

ALWAYS VIEW FULL DESIGN BEFORE ORDERING

#### WILLIAMSBURG -APPLIQUE-AZURE MOSS











#### WILLIAMSBURG -APPLIQUE -THE FROLIC





#### WILLIAMSBURG -APPLIQUE -WILD BEE'S SONG

SWATCHES DO NOT SHOW ALL DETAILS
ALWAYS VIEW FULL DESIGNBEFORE ORDERING
• COLORS MAY VARY FROM THIS SAMPLE•



#### ALWAYS VIEW FULL DESIGN BEFORE ORDERING



#### **Archibald**

Scale (size) of pattern with larger sizes.

























### Bookbinder

Scale (size) of pattern will change with larger sizes.



























## **Cozens Brocade**





















## Crewelwork





















## **Floral**











### Franklin

Scale (size) of pattern will change with bigger sizes.































### Garden Gate







































### **Gingham Canvas**

Scale (size) of pattern changes with larger sizes.













## Gingham Tile

Scale (size) of pattern changes with larger sizes.













#### 18th Century: Joinery