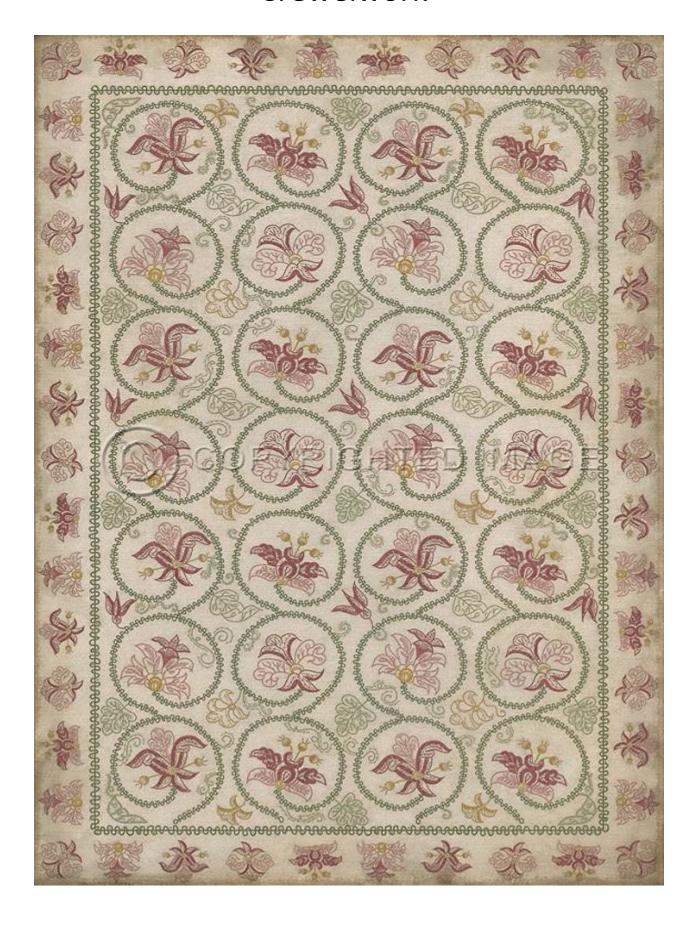

|
| 120x120            | 10'x10'        |

• Tamaños personalizados disponibles

## **Edwards**

Scale (size) of pattern will change with each size.





# **Applique**



#### WILLIAMSBURG-APPLIQUE-A WAY TOMEND

ALWAYS VIEW FULL DESIGN BEFORE ORDERING

#### WILLIAMSBURG -APPLIQUE-AZURE MOSS











#### WILLIAMSBURG -APPLIQUE -THE FROLIC





#### WILLIAMSBURG -APPLIQUE -WILD BEE'S SONG

SWATCHES DO NOT SHOW ALL DETAILS
ALWAYS VIEW FULL DESIGNBEFORE ORDERING
• COLORS MAY VARY FROM THIS SAMPLE•



#### ALWAYS VIEW FULL DESIGN BEFORE ORDERING



#### **Archibald**

Scale (size) of pattern with larger sizes.

























### Bookbinder

Scale (size) of pattern will change with larger sizes.



























## **Cozens Brocade**





















## Crewelwork





















## **Floral**











### Franklin

Scale (size) of pattern will change with bigger sizes.































### Garden Gate







































### **Gingham Canvas**

Scale (size) of pattern changes with larger sizes.













## Gingham Tile

Scale (size) of pattern changes with larger sizes.













#### 18th Century: Joinery