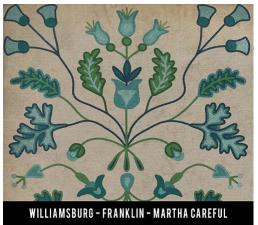

nge with each size.





# **Applique**



#### WILLIAMSBURG-APPLIQUE-A WAY TOMEND

ALWAYS VIEW FULL DESIGN BEFORE ORDERING

#### WILLIAMSBURG -APPLIQUE-AZURE MOSS











#### WILLIAMSBURG -APPLIQUE -THE FROLIC





#### WILLIAMSBURG -APPLIQUE -WILD BEE'S SONG

SWATCHES DO NOT SHOW ALL DETAILS
ALWAYS VIEW FULL DESIGNBEFORE ORDERING
• COLORS MAY VARY FROM THIS SAMPLE•



#### ALWAYS VIEW FULL DESIGN BEFORE ORDERING



#### **Archibald**

Scale (size) of pattern with larger sizes.

























### Bookbinder

Scale (size) of pattern will change with larger sizes.



























## **Cozens Brocade**





















## Crewelwork





















## **Floral**











### Franklin

Scale (size) of pattern will change with bigger sizes.































### Garden Gate







































### **Gingham Canvas**

Scale (size) of pattern changes with larger sizes.













## Gingham Tile

Scale (size) of pattern changes with larger sizes.













#### 18th Century: Joinery