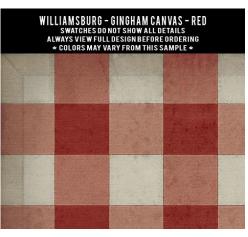

AZURE MOSS











#### WILLIAMSBURG -APPLIQUE -THE FROLIC





#### WILLIAMSBURG -APPLIQUE -WILD BEE'S SONG

SWATCHES DO NOT SHOW ALL DETAILS
ALWAYS VIEW FULL DESIGNBEFORE ORDERING
• COLORS MAY VARY FROM THIS SAMPLE•



#### ALWAYS VIEW FULL DESIGN BEFORE ORDERING



#### **Archibald**

Scale (size) of pattern with larger sizes.

























### Bookbinder

Scale (size) of pattern will change with larger sizes.



























## **Cozens Brocade**





















## Crewelwork





















## **Floral**











### Franklin

Scale (size) of pattern will change with bigger sizes.































### Garden Gate







































### **Gingham Canvas**

Scale (size) of pattern changes with larger sizes.













## Gingham Tile

Scale (size) of pattern changes with larger sizes.













#### 18th Century: Joinery