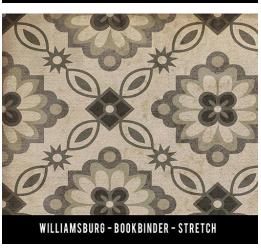

| 6'x6'          |
| 96x96              | 8'x8'          |
| 120x120            | 10'x10'        |

• Tamaños personalizados disponibles

## **Edwards**

Scale (size) of pattern will change with each size.





# **Applique**



#### WILLIAMSBURG-APPLIQUE-A WAY TOMEND

ALWAYS VIEW FULL DESIGN BEFORE ORDERING

#### WILLIAMSBURG -APPLIQUE-AZURE MOSS











#### WILLIAMSBURG -APPLIQUE -THE FROLIC





#### WILLIAMSBURG -APPLIQUE -WILD BEE'S SONG

SWATCHES DO NOT SHOW ALL DETAILS
ALWAYS VIEW FULL DESIGNBEFORE ORDERING
• COLORS MAY VARY FROM THIS SAMPLE•



#### ALWAYS VIEW FULL DESIGN BEFORE ORDERING



#### **Archibald**

Scale (size) of pattern with larger sizes.

























### Bookbinder

Scale (size) of pattern will change with larger sizes.



























## **Cozens Brocade**





















## Crewelwork





















## **Floral**











### Franklin

Scale (size) of pattern will change with bigger sizes.































### Garden Gate







































### **Gingham Canvas**

Scale (size) of pattern changes with larger sizes.













## Gingham Tile

Scale (size) of pattern changes with larger sizes.













#### 18th Century: Joinery