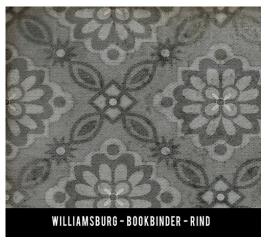

| 6'x6'          |
| 96x96              | 8'x8'          |
| 120x120            | 10'x10'        |

• Tamaños personalizados disponibles

## **Edwards**

Scale (size) of pattern will change with each size.





# **Applique**



#### WILLIAMSBURG-APPLIQUE-A WAY TOMEND

ALWAYS VIEW FULL DESIGN BEFORE ORDERING

#### WILLIAMSBURG -APPLIQUE-AZURE MOSS











#### WILLIAMSBURG -APPLIQUE -THE FROLIC





#### WILLIAMSBURG -APPLIQUE -WILD BEE'S SONG

SWATCHES DO NOT SHOW ALL DETAILS
ALWAYS VIEW FULL DESIGNBEFORE ORDERING
• COLORS MAY VARY FROM THIS SAMPLE•



#### ALWAYS VIEW FULL DESIGN BEFORE ORDERING



#### **Archibald**

Scale (size) of pattern with larger sizes.

























### Bookbinder

Scale (size) of pattern will change with larger sizes.



























## **Cozens Brocade**





















## Crewelwork





















## **Floral**











### Franklin

Scale (size) of pattern will change with bigger sizes.































### Garden Gate







































### **Gingham Canvas**

Scale (size) of pattern changes with larger sizes.













## Gingham Tile

Scale (size) of pattern changes with larger sizes.













#### 18th Century: Joinery