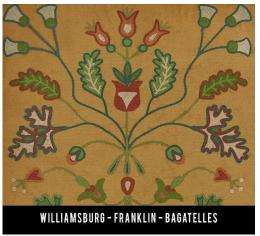

ern will change with each size.





# **Applique**



#### WILLIAMSBURG-APPLIQUE-A WAY TOMEND

ALWAYS VIEW FULL DESIGN BEFORE ORDERING

#### WILLIAMSBURG -APPLIQUE-AZURE MOSS











#### WILLIAMSBURG -APPLIQUE -THE FROLIC





#### WILLIAMSBURG -APPLIQUE -WILD BEE'S SONG

SWATCHES DO NOT SHOW ALL DETAILS
ALWAYS VIEW FULL DESIGNBEFORE ORDERING
• COLORS MAY VARY FROM THIS SAMPLE•



#### ALWAYS VIEW FULL DESIGN BEFORE ORDERING



#### **Archibald**

Scale (size) of pattern with larger sizes.

























### Bookbinder

Scale (size) of pattern will change with larger sizes.



























## **Cozens Brocade**





















## Crewelwork





















## **Floral**











### Franklin

Scale (size) of pattern will change with bigger sizes.































### Garden Gate







































### **Gingham Canvas**

Scale (size) of pattern changes with larger sizes.













## Gingham Tile

Scale (size) of pattern changes with larger sizes.













#### 18th Century: Joinery