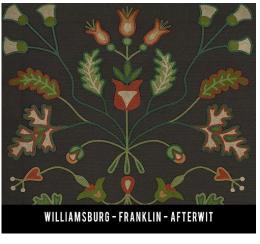

ttern will change with each size.





# **Applique**



#### WILLIAMSBURG-APPLIQUE-A WAY TOMEND

ALWAYS VIEW FULL DESIGN BEFORE ORDERING

#### WILLIAMSBURG -APPLIQUE-AZURE MOSS











#### WILLIAMSBURG -APPLIQUE -THE FROLIC





#### WILLIAMSBURG -APPLIQUE -WILD BEE'S SONG

SWATCHES DO NOT SHOW ALL DETAILS
ALWAYS VIEW FULL DESIGNBEFORE ORDERING
• COLORS MAY VARY FROM THIS SAMPLE•



#### ALWAYS VIEW FULL DESIGN BEFORE ORDERING



#### **Archibald**

Scale (size) of pattern with larger sizes.

























### Bookbinder

Scale (size) of pattern will change with larger sizes.



























## **Cozens Brocade**





















## Crewelwork





















## **Floral**











### Franklin

Scale (size) of pattern will change with bigger sizes.































### Garden Gate







































### **Gingham Canvas**

Scale (size) of pattern changes with larger sizes.













## Gingham Tile

Scale (size) of pattern changes with larger sizes.













#### 18th Century: Joinery