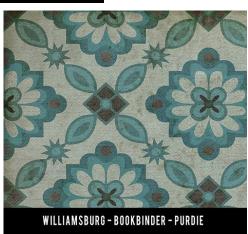

| 6'x6'          |
| 96x96              | 8'x8'          |
| 120x120            | 10'x10'        |

• Tamaños personalizados disponibles

## **Edwards**

Scale (size) of pattern will change with each size.





# **Applique**



#### WILLIAMSBURG-APPLIQUE-A WAY TOMEND

ALWAYS VIEW FULL DESIGN BEFORE ORDERING

#### WILLIAMSBURG -APPLIQUE-AZURE MOSS











#### WILLIAMSBURG -APPLIQUE -THE FROLIC





#### WILLIAMSBURG -APPLIQUE -WILD BEE'S SONG

SWATCHES DO NOT SHOW ALL DETAILS
ALWAYS VIEW FULL DESIGNBEFORE ORDERING
• COLORS MAY VARY FROM THIS SAMPLE•



#### ALWAYS VIEW FULL DESIGN BEFORE ORDERING



#### **Archibald**

Scale (size) of pattern with larger sizes.

























### Bookbinder

Scale (size) of pattern will change with larger sizes.



























## **Cozens Brocade**





















## Crewelwork





















## **Floral**











### Franklin

Scale (size) of pattern will change with bigger sizes.































### Garden Gate







































### **Gingham Canvas**

Scale (size) of pattern changes with larger sizes.













## Gingham Tile

Scale (size) of pattern changes with larger sizes.













#### 18th Century: Joinery