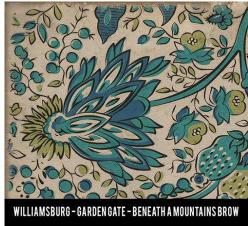

**



#### WILLIAMSBURG-APPLIQUE-A WAY TOMEND

ALWAYS VIEW FULL DESIGN BEFORE ORDERING

#### WILLIAMSBURG -APPLIQUE-AZURE MOSS











#### WILLIAMSBURG -APPLIQUE -THE FROLIC





#### WILLIAMSBURG -APPLIQUE -WILD BEE'S SONG

SWATCHES DO NOT SHOW ALL DETAILS
ALWAYS VIEW FULL DESIGNBEFORE ORDERING
• COLORS MAY VARY FROM THIS SAMPLE•



#### ALWAYS VIEW FULL DESIGN BEFORE ORDERING



#### **Archibald**

Scale (size) of pattern with larger sizes.

























### Bookbinder

Scale (size) of pattern will change with larger sizes.



























## **Cozens Brocade**





















## Crewelwork





















## **Floral**











### Franklin

Scale (size) of pattern will change with bigger sizes.































### Garden Gate







































### **Gingham Canvas**

Scale (size) of pattern changes with larger sizes.













## Gingham Tile

Scale (size) of pattern changes with larger sizes.













#### 18th Century: Joinery