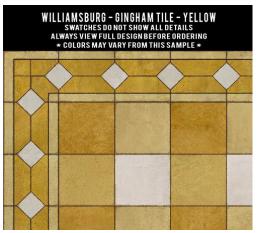

G -APPLIQUE -WILD BEE'S SONG

SWATCHES DO NOT SHOW ALL DETAILS
ALWAYS VIEW FULL DESIGNBEFORE ORDERING
• COLORS MAY VARY FROM THIS SAMPLE•



#### ALWAYS VIEW FULL DESIGN BEFORE ORDERING



#### **Archibald**

Scale (size) of pattern with larger sizes.

























### Bookbinder

Scale (size) of pattern will change with larger sizes.



























## **Cozens Brocade**





















## Crewelwork





















## **Floral**











### Franklin

Scale (size) of pattern will change with bigger sizes.































### Garden Gate







































### **Gingham Canvas**

Scale (size) of pattern changes with larger sizes.













## Gingham Tile

Scale (size) of pattern changes with larger sizes.













#### 18th Century: Joinery