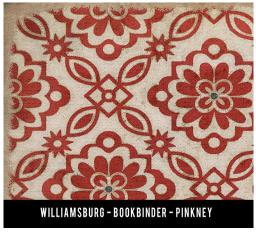

2              | 6'x6'          |
| 96x96              | 8'x8'          |
| 120x120            | 10'x10'        |

• Tamaños personalizados disponibles

## **Edwards**

Scale (size) of pattern will change with each size.





# **Applique**



#### WILLIAMSBURG-APPLIQUE-A WAY TOMEND

ALWAYS VIEW FULL DESIGN BEFORE ORDERING

#### WILLIAMSBURG -APPLIQUE-AZURE MOSS











#### WILLIAMSBURG -APPLIQUE -THE FROLIC





#### WILLIAMSBURG -APPLIQUE -WILD BEE'S SONG

SWATCHES DO NOT SHOW ALL DETAILS
ALWAYS VIEW FULL DESIGNBEFORE ORDERING
• COLORS MAY VARY FROM THIS SAMPLE•



#### ALWAYS VIEW FULL DESIGN BEFORE ORDERING



#### **Archibald**

Scale (size) of pattern with larger sizes.

























### Bookbinder

Scale (size) of pattern will change with larger sizes.



























## **Cozens Brocade**





















## Crewelwork





















## **Floral**











### Franklin

Scale (size) of pattern will change with bigger sizes.































### Garden Gate







































### **Gingham Canvas**

Scale (size) of pattern changes with larger sizes.













## Gingham Tile

Scale (size) of pattern changes with larger sizes.













#### 18th Century: Joinery