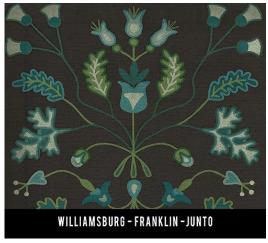

hange with each size.





# **Applique**



#### WILLIAMSBURG-APPLIQUE-A WAY TOMEND

ALWAYS VIEW FULL DESIGN BEFORE ORDERING

#### WILLIAMSBURG -APPLIQUE-AZURE MOSS











#### WILLIAMSBURG -APPLIQUE -THE FROLIC





#### WILLIAMSBURG -APPLIQUE -WILD BEE'S SONG

SWATCHES DO NOT SHOW ALL DETAILS
ALWAYS VIEW FULL DESIGNBEFORE ORDERING
• COLORS MAY VARY FROM THIS SAMPLE•



#### ALWAYS VIEW FULL DESIGN BEFORE ORDERING



#### **Archibald**

Scale (size) of pattern with larger sizes.

























### Bookbinder

Scale (size) of pattern will change with larger sizes.



























## **Cozens Brocade**





















## Crewelwork





















## **Floral**











### Franklin

Scale (size) of pattern will change with bigger sizes.































### Garden Gate







































### **Gingham Canvas**

Scale (size) of pattern changes with larger sizes.













## Gingham Tile

Scale (size) of pattern changes with larger sizes.













#### 18th Century: Joinery