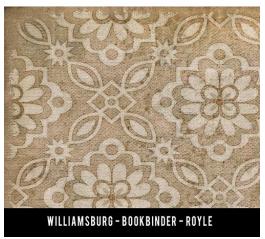

| 6'x6'          |
| 96x96              | 8'x8'          |
| 120x120            | 10'x10'        |

• Tamaños personalizados disponibles

## **Edwards**

Scale (size) of pattern will change with each size.





# **Applique**



#### WILLIAMSBURG-APPLIQUE-A WAY TOMEND

ALWAYS VIEW FULL DESIGN BEFORE ORDERING

#### WILLIAMSBURG -APPLIQUE-AZURE MOSS











#### WILLIAMSBURG -APPLIQUE -THE FROLIC





#### WILLIAMSBURG -APPLIQUE -WILD BEE'S SONG

SWATCHES DO NOT SHOW ALL DETAILS
ALWAYS VIEW FULL DESIGNBEFORE ORDERING
• COLORS MAY VARY FROM THIS SAMPLE•



#### ALWAYS VIEW FULL DESIGN BEFORE ORDERING



#### **Archibald**

Scale (size) of pattern with larger sizes.

























### Bookbinder

Scale (size) of pattern will change with larger sizes.



























## **Cozens Brocade**





















## Crewelwork





















## **Floral**











### Franklin

Scale (size) of pattern will change with bigger sizes.































### Garden Gate







































### **Gingham Canvas**

Scale (size) of pattern changes with larger sizes.













## Gingham Tile

Scale (size) of pattern changes with larger sizes.













#### 18th Century: Joinery