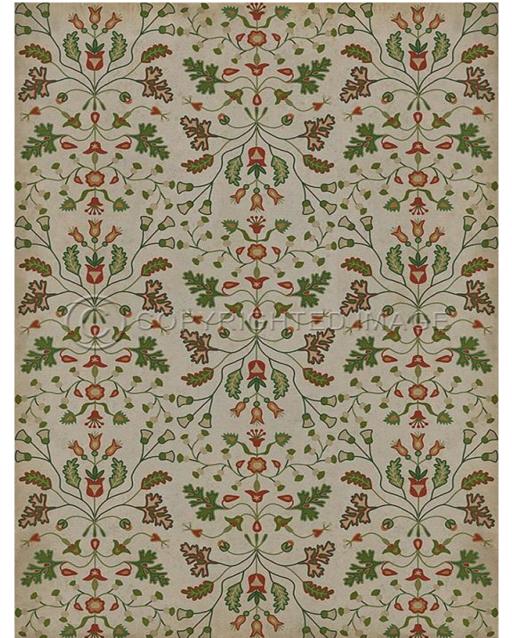

pattern will change with each size.





# **Applique**



#### WILLIAMSBURG-APPLIQUE-A WAY TOMEND

ALWAYS VIEW FULL DESIGN BEFORE ORDERING

#### WILLIAMSBURG -APPLIQUE-AZURE MOSS











#### WILLIAMSBURG -APPLIQUE -THE FROLIC





#### WILLIAMSBURG -APPLIQUE -WILD BEE'S SONG

SWATCHES DO NOT SHOW ALL DETAILS
ALWAYS VIEW FULL DESIGNBEFORE ORDERING
• COLORS MAY VARY FROM THIS SAMPLE•



#### ALWAYS VIEW FULL DESIGN BEFORE ORDERING



#### **Archibald**

Scale (size) of pattern with larger sizes.

























### Bookbinder

Scale (size) of pattern will change with larger sizes.



























## **Cozens Brocade**





















## Crewelwork





















## **Floral**











### Franklin

Scale (size) of pattern will change with bigger sizes.































### Garden Gate







































### **Gingham Canvas**

Scale (size) of pattern changes with larger sizes.













## Gingham Tile

Scale (size) of pattern changes with larger sizes.













#### 18th Century: Joinery