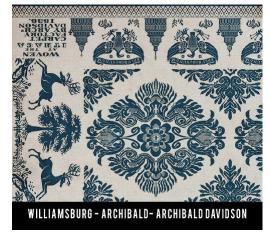

| 3'x3'          |
| 48x48              | 4'x4'          |
| 60x60              | 5'x5'          |
| 72x72              | 6'x6'          |
| 96x96              | 8'x8'          |
| 120x120            | 10'x10'        |

• Tamaños personalizados disponibles

## **Edwards**

Scale (size) of pattern will change with each size.





# **Applique**



#### WILLIAMSBURG-APPLIQUE-A WAY TOMEND

ALWAYS VIEW FULL DESIGN BEFORE ORDERING

#### WILLIAMSBURG -APPLIQUE-AZURE MOSS











#### WILLIAMSBURG -APPLIQUE -THE FROLIC





#### WILLIAMSBURG -APPLIQUE -WILD BEE'S SONG

SWATCHES DO NOT SHOW ALL DETAILS
ALWAYS VIEW FULL DESIGNBEFORE ORDERING
• COLORS MAY VARY FROM THIS SAMPLE•



#### ALWAYS VIEW FULL DESIGN BEFORE ORDERING



#### **Archibald**

Scale (size) of pattern with larger sizes.

























### Bookbinder

Scale (size) of pattern will change with larger sizes.



























## **Cozens Brocade**





















## Crewelwork





















## **Floral**











### Franklin

Scale (size) of pattern will change with bigger sizes.































### Garden Gate







































### **Gingham Canvas**

Scale (size) of pattern changes with larger sizes.













## Gingham Tile

Scale (size) of pattern changes with larger sizes.













#### 18th Century: Joinery