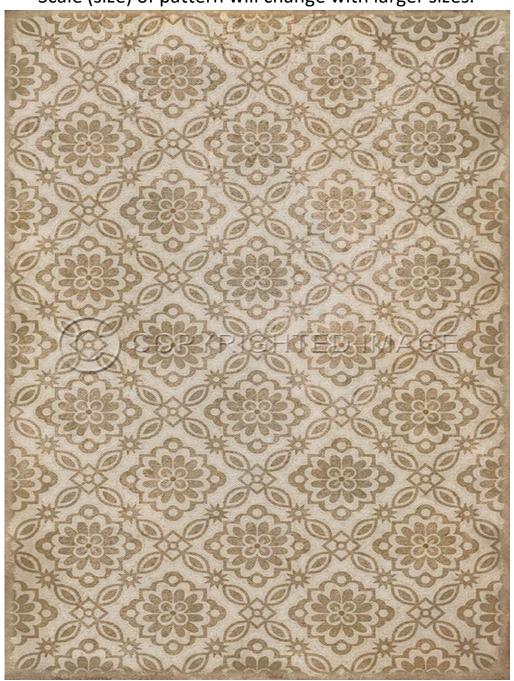

|
| 72x72              | 6'x6'          |
| 96x96              | 8'x8'          |
| 120x120            | 10'x10'        |

• Tamaños personalizados disponibles

## **Edwards**

Scale (size) of pattern will change with each size.





# **Applique**



#### WILLIAMSBURG-APPLIQUE-A WAY TOMEND

ALWAYS VIEW FULL DESIGN BEFORE ORDERING

#### WILLIAMSBURG -APPLIQUE-AZURE MOSS











#### WILLIAMSBURG -APPLIQUE -THE FROLIC





#### WILLIAMSBURG -APPLIQUE -WILD BEE'S SONG

SWATCHES DO NOT SHOW ALL DETAILS
ALWAYS VIEW FULL DESIGNBEFORE ORDERING
• COLORS MAY VARY FROM THIS SAMPLE•



#### ALWAYS VIEW FULL DESIGN BEFORE ORDERING



#### **Archibald**

Scale (size) of pattern with larger sizes.

























### Bookbinder

Scale (size) of pattern will change with larger sizes.



























## **Cozens Brocade**





















## Crewelwork





















## **Floral**











### Franklin

Scale (size) of pattern will change with bigger sizes.































### Garden Gate







































### **Gingham Canvas**

Scale (size) of pattern changes with larger sizes.













## Gingham Tile

Scale (size) of pattern changes with larger sizes.













#### 18th Century: Joinery