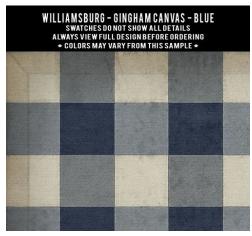

QUE-AZURE MOSS











#### WILLIAMSBURG -APPLIQUE -THE FROLIC





#### WILLIAMSBURG -APPLIQUE -WILD BEE'S SONG

SWATCHES DO NOT SHOW ALL DETAILS
ALWAYS VIEW FULL DESIGNBEFORE ORDERING
• COLORS MAY VARY FROM THIS SAMPLE•



#### ALWAYS VIEW FULL DESIGN BEFORE ORDERING



#### **Archibald**

Scale (size) of pattern with larger sizes.

























### Bookbinder

Scale (size) of pattern will change with larger sizes.



























## **Cozens Brocade**





















## Crewelwork





















## **Floral**











### Franklin

Scale (size) of pattern will change with bigger sizes.































### Garden Gate







































### **Gingham Canvas**

Scale (size) of pattern changes with larger sizes.













## Gingham Tile

Scale (size) of pattern changes with larger sizes.













#### 18th Century: Joinery