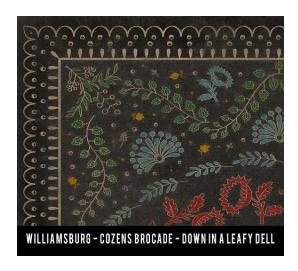

6x96              | 8'x8'          |
| 120x120            | 10'x10'        |

• Tamaños personalizados disponibles

## **Edwards**

Scale (size) of pattern will change with each size.





# **Applique**



#### WILLIAMSBURG-APPLIQUE-A WAY TOMEND

ALWAYS VIEW FULL DESIGN BEFORE ORDERING

#### WILLIAMSBURG -APPLIQUE-AZURE MOSS











#### WILLIAMSBURG -APPLIQUE -THE FROLIC





#### WILLIAMSBURG -APPLIQUE -WILD BEE'S SONG

SWATCHES DO NOT SHOW ALL DETAILS
ALWAYS VIEW FULL DESIGNBEFORE ORDERING
• COLORS MAY VARY FROM THIS SAMPLE•



#### ALWAYS VIEW FULL DESIGN BEFORE ORDERING



#### **Archibald**

Scale (size) of pattern with larger sizes.

























### Bookbinder

Scale (size) of pattern will change with larger sizes.



























## **Cozens Brocade**





















## Crewelwork





















## **Floral**











### Franklin

Scale (size) of pattern will change with bigger sizes.































### Garden Gate







































### **Gingham Canvas**

Scale (size) of pattern changes with larger sizes.













## Gingham Tile

Scale (size) of pattern changes with larger sizes.













#### 18th Century: Joinery