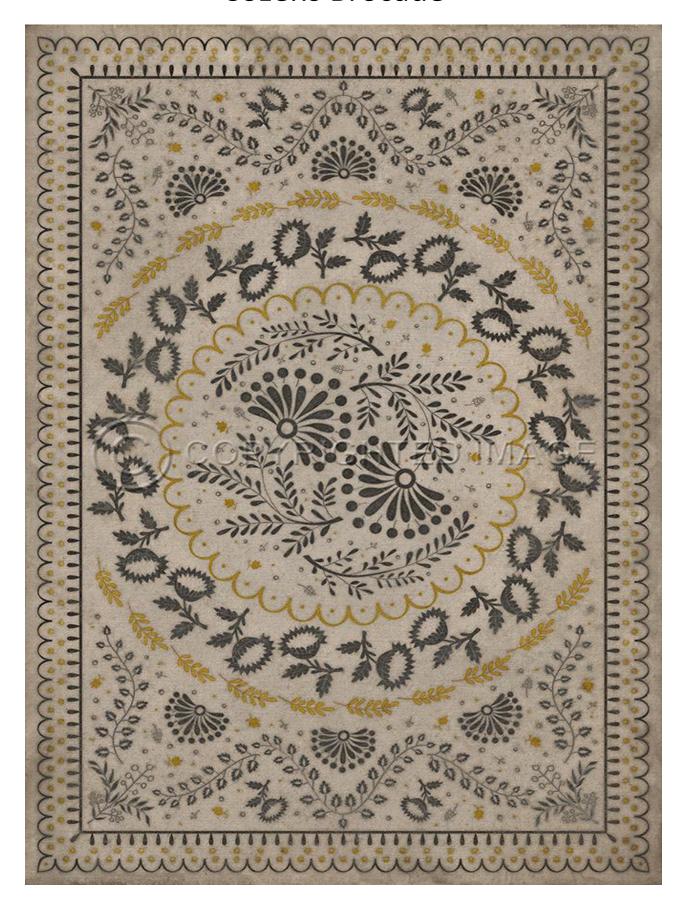

96x96              | 8'x8'          |
| 120x120            | 10'x10'        |

• Tamaños personalizados disponibles

## **Edwards**

Scale (size) of pattern will change with each size.





# **Applique**



#### WILLIAMSBURG-APPLIQUE-A WAY TOMEND

ALWAYS VIEW FULL DESIGN BEFORE ORDERING

#### WILLIAMSBURG -APPLIQUE-AZURE MOSS











#### WILLIAMSBURG -APPLIQUE -THE FROLIC





#### WILLIAMSBURG -APPLIQUE -WILD BEE'S SONG

SWATCHES DO NOT SHOW ALL DETAILS
ALWAYS VIEW FULL DESIGNBEFORE ORDERING
• COLORS MAY VARY FROM THIS SAMPLE•



#### ALWAYS VIEW FULL DESIGN BEFORE ORDERING



#### **Archibald**

Scale (size) of pattern with larger sizes.

























### Bookbinder

Scale (size) of pattern will change with larger sizes.



























## **Cozens Brocade**





















## Crewelwork





















## **Floral**











### Franklin

Scale (size) of pattern will change with bigger sizes.































### Garden Gate







































### **Gingham Canvas**

Scale (size) of pattern changes with larger sizes.













## Gingham Tile

Scale (size) of pattern changes with larger sizes.













#### 18th Century: Joinery