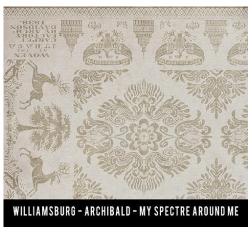

3'          |
| 48x48              | 4'x4'          |
| 60x60              | 5'x5'          |
| 72x72              | 6'x6'          |
| 96x96              | 8'x8'          |
| 120x120            | 10'x10'        |

• Tamaños personalizados disponibles

## **Edwards**

Scale (size) of pattern will change with each size.





# **Applique**



#### WILLIAMSBURG-APPLIQUE-A WAY TOMEND

ALWAYS VIEW FULL DESIGN BEFORE ORDERING

#### WILLIAMSBURG -APPLIQUE-AZURE MOSS











#### WILLIAMSBURG -APPLIQUE -THE FROLIC





#### WILLIAMSBURG -APPLIQUE -WILD BEE'S SONG

SWATCHES DO NOT SHOW ALL DETAILS
ALWAYS VIEW FULL DESIGNBEFORE ORDERING
• COLORS MAY VARY FROM THIS SAMPLE•



#### ALWAYS VIEW FULL DESIGN BEFORE ORDERING



#### **Archibald**

Scale (size) of pattern with larger sizes.

























### Bookbinder

Scale (size) of pattern will change with larger sizes.



























## **Cozens Brocade**





















## Crewelwork





















## **Floral**











### Franklin

Scale (size) of pattern will change with bigger sizes.































### Garden Gate







































### **Gingham Canvas**

Scale (size) of pattern changes with larger sizes.













## Gingham Tile

Scale (size) of pattern changes with larger sizes.













#### 18th Century: Joinery