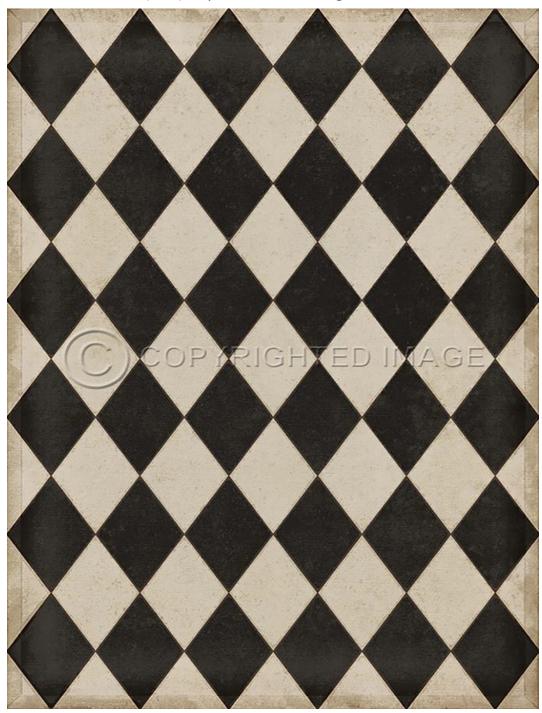

#### Williamsburg Collection Vol. 1



| Tamaño en Pulgadas | Tamaño en Pies |
|--------------------|----------------|
| 20x30              | 1'8"x2'6"      |
| 38x56              | 3'2"x4'8"      |
| 52x76              | 4'4"x6'4"      |
| 70x102             | 5'10"x8'6"     |
| 96x140             | 8'x11'8"       |
| 120x175            | 10'x14'7"      |
| 36x90              | 3'x7'6"        |
| 36x115             | 3'x9'7"        |
| 36x36              | 3'x3'          |
| 48x48              | 4'x4'          |
| 60x60              | 5'x5'          |
| 72x72              | 6'x6'          |
| 96x96              | 8'x8'          |
| 120x120            | 10'x10'        |

• Tamaños personalizados disponibles

## **Edwards**

Scale (size) of pattern will change with each size.





# **Applique**



#### WILLIAMSBURG-APPLIQUE-A WAY TOMEND

ALWAYS VIEW FULL DESIGN BEFORE ORDERING

#### WILLIAMSBURG -APPLIQUE-AZURE MOSS











#### WILLIAMSBURG -APPLIQUE -THE FROLIC





#### WILLIAMSBURG -APPLIQUE -WILD BEE'S SONG

SWATCHES DO NOT SHOW ALL DETAILS
ALWAYS VIEW FULL DESIGNBEFORE ORDERING
• COLORS MAY VARY FROM THIS SAMPLE•



#### ALWAYS VIEW FULL DESIGN BEFORE ORDERING



#### **Archibald**

Scale (size) of pattern with larger sizes.

























### Bookbinder

Scale (size) of pattern will change with larger sizes.



























## **Cozens Brocade**





















## Crewelwork





















## **Floral**











### Franklin

Scale (size) of pattern will change with bigger sizes.































### Gar