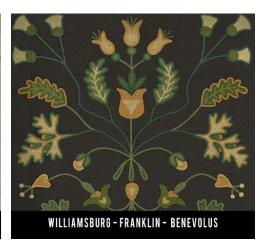

ll change with each size.





# **Applique**



#### WILLIAMSBURG-APPLIQUE-A WAY TOMEND

ALWAYS VIEW FULL DESIGN BEFORE ORDERING

#### WILLIAMSBURG -APPLIQUE-AZURE MOSS











#### WILLIAMSBURG -APPLIQUE -THE FROLIC





#### WILLIAMSBURG -APPLIQUE -WILD BEE'S SONG

SWATCHES DO NOT SHOW ALL DETAILS
ALWAYS VIEW FULL DESIGNBEFORE ORDERING
• COLORS MAY VARY FROM THIS SAMPLE•



#### ALWAYS VIEW FULL DESIGN BEFORE ORDERING



#### **Archibald**

Scale (size) of pattern with larger sizes.

























### Bookbinder

Scale (size) of pattern will change with larger sizes.



























## **Cozens Brocade**





















## Crewelwork





















## **Floral**











### Franklin

Scale (size) of pattern will change with bigger sizes.































### Garden Gate







































### **Gingham Canvas**

Scale (size) of pattern changes with larger sizes.













## Gingham Tile

Scale (size) of pattern changes with larger sizes.













#### 18th Century: Joinery