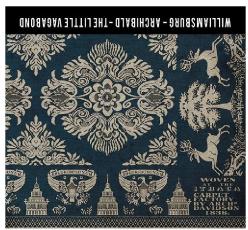

|
| 48x48              | 4'x4'          |
| 60x60              | 5'x5'          |
| 72x72              | 6'x6'          |
| 96x96              | 8'x8'          |
| 120x120            | 10'x10'        |

• Tamaños personalizados disponibles

## **Edwards**

Scale (size) of pattern will change with each size.





# **Applique**



#### WILLIAMSBURG-APPLIQUE-A WAY TOMEND

ALWAYS VIEW FULL DESIGN BEFORE ORDERING

#### WILLIAMSBURG -APPLIQUE-AZURE MOSS











#### WILLIAMSBURG -APPLIQUE -THE FROLIC





#### WILLIAMSBURG -APPLIQUE -WILD BEE'S SONG

SWATCHES DO NOT SHOW ALL DETAILS
ALWAYS VIEW FULL DESIGNBEFORE ORDERING
• COLORS MAY VARY FROM THIS SAMPLE•



#### ALWAYS VIEW FULL DESIGN BEFORE ORDERING



#### **Archibald**

Scale (size) of pattern with larger sizes.

























### Bookbinder

Scale (size) of pattern will change with larger sizes.



























## **Cozens Brocade**





















## Crewelwork





















## **Floral**











### Franklin

Scale (size) of pattern will change with bigger sizes.































### Garden Gate







































### **Gingham Canvas**

Scale (size) of pattern changes with larger sizes.













## Gingham Tile

Scale (size) of pattern changes with larger sizes.













#### 18th Century: Joinery