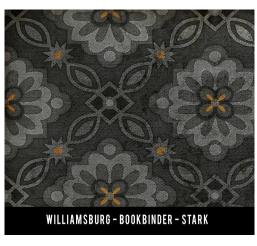

| 6'x6'          |
| 96x96              | 8'x8'          |
| 120x120            | 10'x10'        |

• Tamaños personalizados disponibles

## **Edwards**

Scale (size) of pattern will change with each size.





# **Applique**



#### WILLIAMSBURG-APPLIQUE-A WAY TOMEND

ALWAYS VIEW FULL DESIGN BEFORE ORDERING

#### WILLIAMSBURG -APPLIQUE-AZURE MOSS











#### WILLIAMSBURG -APPLIQUE -THE FROLIC





#### WILLIAMSBURG -APPLIQUE -WILD BEE'S SONG

SWATCHES DO NOT SHOW ALL DETAILS
ALWAYS VIEW FULL DESIGNBEFORE ORDERING
• COLORS MAY VARY FROM THIS SAMPLE•



#### ALWAYS VIEW FULL DESIGN BEFORE ORDERING



#### **Archibald**

Scale (size) of pattern with larger sizes.

























### Bookbinder

Scale (size) of pattern will change with larger sizes.



























## **Cozens Brocade**





















## Crewelwork





















## **Floral**











### Franklin

Scale (size) of pattern will change with bigger sizes.































### Garden Gate







































### **Gingham Canvas**

Scale (size) of pattern changes with larger sizes.













## Gingham Tile

Scale (size) of pattern changes with larger sizes.













#### 18th Century: Joinery