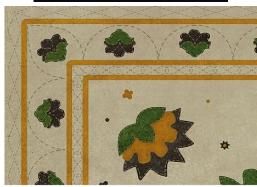

10'x14'7"      |
| 36x90              | 3'x7'6"        |
| 36x115             | 3'x9'7"        |
| 36x36              | 3'x3'          |
| 48x48              | 4'x4'          |
| 60x60              | 5'x5'          |
| 72x72              | 6'x6'          |
| 96x96              | 8'x8'          |
| 120x120            | 10'x10'        |

• Tamaños personalizados disponibles

## **Edwards**

Scale (size) of pattern will change with each size.





# **Applique**



#### WILLIAMSBURG-APPLIQUE-A WAY TOMEND

ALWAYS VIEW FULL DESIGN BEFORE ORDERING

#### WILLIAMSBURG -APPLIQUE-AZURE MOSS











#### WILLIAMSBURG -APPLIQUE -THE FROLIC





#### WILLIAMSBURG -APPLIQUE -WILD BEE'S SONG

SWATCHES DO NOT SHOW ALL DETAILS
ALWAYS VIEW FULL DESIGNBEFORE ORDERING
• COLORS MAY VARY FROM THIS SAMPLE•



#### ALWAYS VIEW FULL DESIGN BEFORE ORDERING



#### **Archibald**

Scale (size) of pattern with larger sizes.

























### Bookbinder

Scale (size) of pattern will change with larger sizes.



























## **Cozens Brocade**





















## Crewelwork





















## **Floral**











### Franklin

Scale (size) of pattern will change with bigger sizes.































### Garden Gate







































### **Gingham Canvas**

Scale (size) of pattern changes with larger sizes.













## Gingham Tile

Scale (size) of pattern changes with larger sizes.













#### 18th Century: Joinery