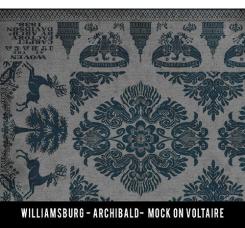

'x3'          |
| 48x48              | 4'x4'          |
| 60x60              | 5'x5'          |
| 72x72              | 6'x6'          |
| 96x96              | 8'x8'          |
| 120x120            | 10'x10'        |

• Tamaños personalizados disponibles

## **Edwards**

Scale (size) of pattern will change with each size.





# **Applique**



#### WILLIAMSBURG-APPLIQUE-A WAY TOMEND

ALWAYS VIEW FULL DESIGN BEFORE ORDERING

#### WILLIAMSBURG -APPLIQUE-AZURE MOSS











#### WILLIAMSBURG -APPLIQUE -THE FROLIC





#### WILLIAMSBURG -APPLIQUE -WILD BEE'S SONG

SWATCHES DO NOT SHOW ALL DETAILS
ALWAYS VIEW FULL DESIGNBEFORE ORDERING
• COLORS MAY VARY FROM THIS SAMPLE•



#### ALWAYS VIEW FULL DESIGN BEFORE ORDERING



#### **Archibald**

Scale (size) of pattern with larger sizes.

























### Bookbinder

Scale (size) of pattern will change with larger sizes.



























## **Cozens Brocade**





















## Crewelwork





















## **Floral**











### Franklin

Scale (size) of pattern will change with bigger sizes.































### Garden Gate







































### **Gingham Canvas**

Scale (size) of pattern changes with larger sizes.













## Gingham Tile

Scale (size) of pattern changes with larger sizes.













#### 18th Century: Joinery