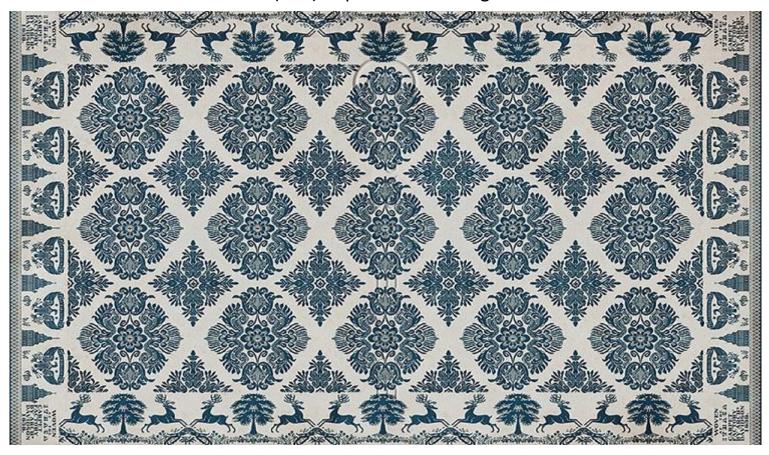

| 3'x3'          |
| 48x48              | 4'x4'          |
| 60x60              | 5'x5'          |
| 72x72              | 6'x6'          |
| 96x96              | 8'x8'          |
| 120x120            | 10'x10'        |

• Tamaños personalizados disponibles

## **Edwards**

Scale (size) of pattern will change with each size.





# **Applique**



#### WILLIAMSBURG-APPLIQUE-A WAY TOMEND

ALWAYS VIEW FULL DESIGN BEFORE ORDERING

#### WILLIAMSBURG -APPLIQUE-AZURE MOSS











#### WILLIAMSBURG -APPLIQUE -THE FROLIC





#### WILLIAMSBURG -APPLIQUE -WILD BEE'S SONG

SWATCHES DO NOT SHOW ALL DETAILS
ALWAYS VIEW FULL DESIGNBEFORE ORDERING
• COLORS MAY VARY FROM THIS SAMPLE•



#### ALWAYS VIEW FULL DESIGN BEFORE ORDERING



#### **Archibald**

Scale (size) of pattern with larger sizes.

























### Bookbinder

Scale (size) of pattern will change with larger sizes.



























## **Cozens Brocade**





















## Crewelwork





















## **Floral**











### Franklin

Scale (size) of pattern will change with bigger sizes.































### Garden Gate







































### **Gingham Canvas**

Scale (size) of pattern changes with larger sizes.













## Gingham Tile

Scale (size) of pattern changes with larger sizes.













#### 18th Century: Joinery