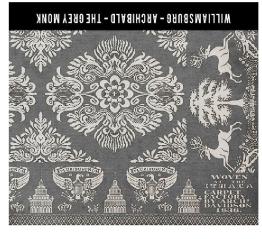

|
| 48x48              | 4'x4'          |
| 60x60              | 5'x5'          |
| 72x72              | 6'x6'          |
| 96x96              | 8'x8'          |
| 120x120            | 10'x10'        |

• Tamaños personalizados disponibles

## **Edwards**

Scale (size) of pattern will change with each size.





# **Applique**



#### WILLIAMSBURG-APPLIQUE-A WAY TOMEND

ALWAYS VIEW FULL DESIGN BEFORE ORDERING

#### WILLIAMSBURG -APPLIQUE-AZURE MOSS











#### WILLIAMSBURG -APPLIQUE -THE FROLIC





#### WILLIAMSBURG -APPLIQUE -WILD BEE'S SONG

SWATCHES DO NOT SHOW ALL DETAILS
ALWAYS VIEW FULL DESIGNBEFORE ORDERING
• COLORS MAY VARY FROM THIS SAMPLE•



#### ALWAYS VIEW FULL DESIGN BEFORE ORDERING



#### **Archibald**

Scale (size) of pattern with larger sizes.

























### Bookbinder

Scale (size) of pattern will change with larger sizes.



























## **Cozens Brocade**





















## Crewelwork





















## **Floral**











### Franklin

Scale (size) of pattern will change with bigger sizes.































### Garden Gate







































### **Gingham Canvas**

Scale (size) of pattern changes with larger sizes.













## Gingham Tile

Scale (size) of pattern changes with larger sizes.













#### 18th Century: Joinery