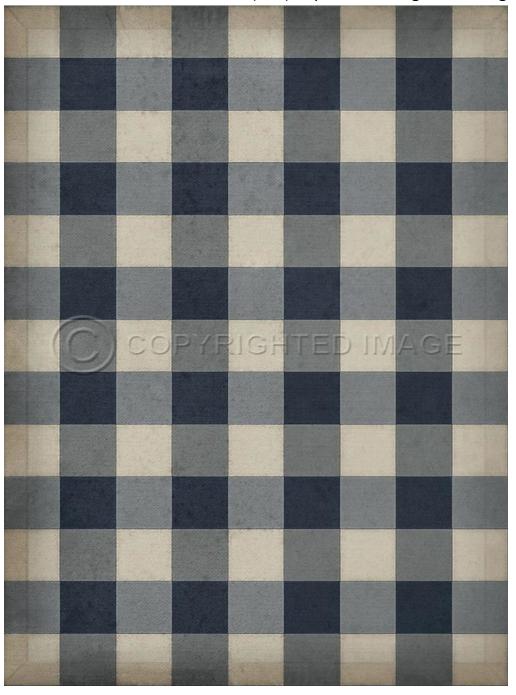

### **Gingham Canvas**

Scale (size) of pattern changes with larger sizes.

## Gingham Tile

Scale (size) of pattern changes with larger sizes.