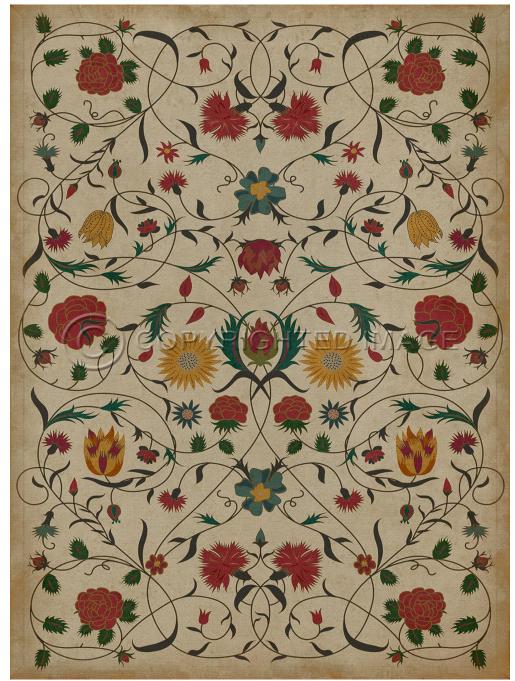

|

• Tamaños personalizados disponibles

## **Edwards**

Scale (size) of pattern will change with each size.





# **Applique**



#### WILLIAMSBURG-APPLIQUE-A WAY TOMEND

ALWAYS VIEW FULL DESIGN BEFORE ORDERING

#### WILLIAMSBURG -APPLIQUE-AZURE MOSS











#### WILLIAMSBURG -APPLIQUE -THE FROLIC





#### WILLIAMSBURG -APPLIQUE -WILD BEE'S SONG

SWATCHES DO NOT SHOW ALL DETAILS
ALWAYS VIEW FULL DESIGNBEFORE ORDERING
• COLORS MAY VARY FROM THIS SAMPLE•



#### ALWAYS VIEW FULL DESIGN BEFORE ORDERING



#### **Archibald**

Scale (size) of pattern with larger sizes.

























### Bookbinder

Scale (size) of pattern will change with larger sizes.



























## **Cozens Brocade**





















## Crewelwork





















## **Floral**











### Franklin

Scale (size) of pattern will change with bigger sizes.































### Garden Gate







































### **Gingham Canvas**

Scale (size) of pattern changes with larger sizes.













## Gingham Tile

Scale (size) of pattern changes with larger sizes.













#### 18th Century: Joinery